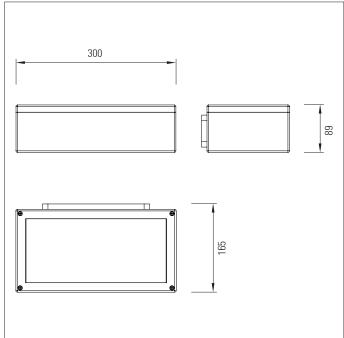

| Product Code                         | IP | No. of DMX<br>channels | No. of<br>LEDs                 | LED Type              | CRI            | LED Colour or white LED Colour Temp.(K)                                              |  | Optics                                                                              | Finish                              |
|--------------------------------------|----|------------------------|--------------------------------|-----------------------|----------------|--------------------------------------------------------------------------------------|--|-------------------------------------------------------------------------------------|-------------------------------------|
| WATER<br>EFFECT<br>LIGHT<br>300 IP65 | 65 | 4<br>8<br>16           | 4<br>8<br>12<br>16<br>20<br>24 | Cree:<br>XP-E<br>XP-G | 70<br>80<br>90 | Specify colour / colour temp. for each of the 4 LEDs in the LED cluster array:  Blue |  | Rippled (wavy texture)  Stippled (subtle rounded pattern texture)  Linear prismatic | Black<br>White<br>Any RAL<br>colour |