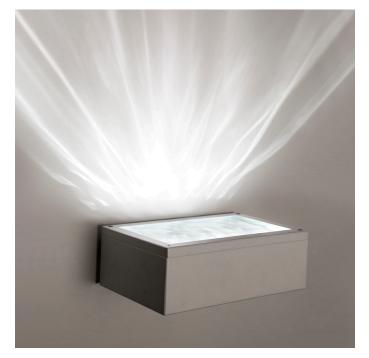

## **Product description:**

Wall-mounted luminaire which incorporates a series of LEDs with different colour temperatures run by a DMX controller which, in combination with a rippled glass panel, creates a dynamic lit effect reminiscent of light reflecting off flowing water

Integral mains voltage AC to DC DMX driver/controller, 230 V AC input or remote DMX driver/controller

A wide range of white LED colour temperatures and coloured LED options can be incorporated in this system. Combining multiple LEDs with different textured glass panels and variations in the DMX program creates unique lighting effects which can be customized for each project

Light output up to 2,500 lumens with all LEDs on full power

Various LED colour temperature and CRI options available

Satin black, satin white or any RAL paint colour finish for outer body finish

Up to 2,500 Lumens